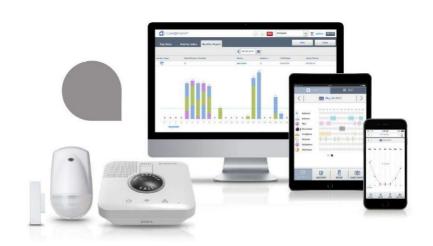

## **Features**

Real time activity reports of covered areas of monitoring Activity index summarizing daily activity Automatic alerts to indicate hazard and worsening health scenarios Alarms for urgent or emergency action from monitoring centre