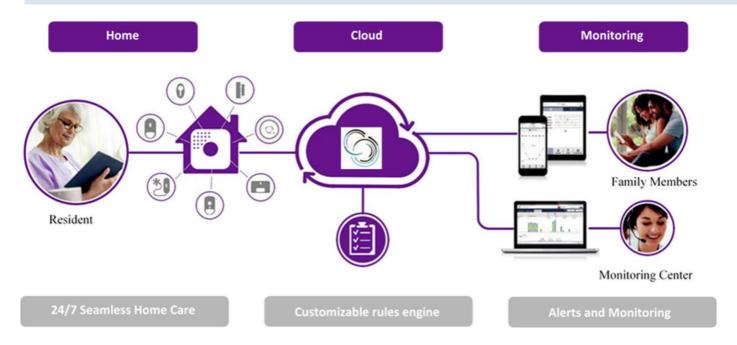

# Enabling the family to proactively care for their loved one

- Easily installed customized family care decide what is important for you to monitor
- Flexible rules engine set alerts according to the monitored people/persons habits
- Family and caregivers monitoring app get a clear picture of resident's daily activities
- Expandable with additional sensors smoke, flood, voice panic detector to further enhance safety
- Professional monitoring for emergencies and ability for family or caregivers to receive notifications of anomalies and observe trends.

SECURELY for independence Family brings customized care for your loved ones with an advanced interface that allows family members to keep abreast of elderly relatives who require partial or full daily monitoring. This flexible solution enables family members to adapt monitoring parameters to the needs of the resident and can provide self-monitoring in addition to the professionally monitored service.